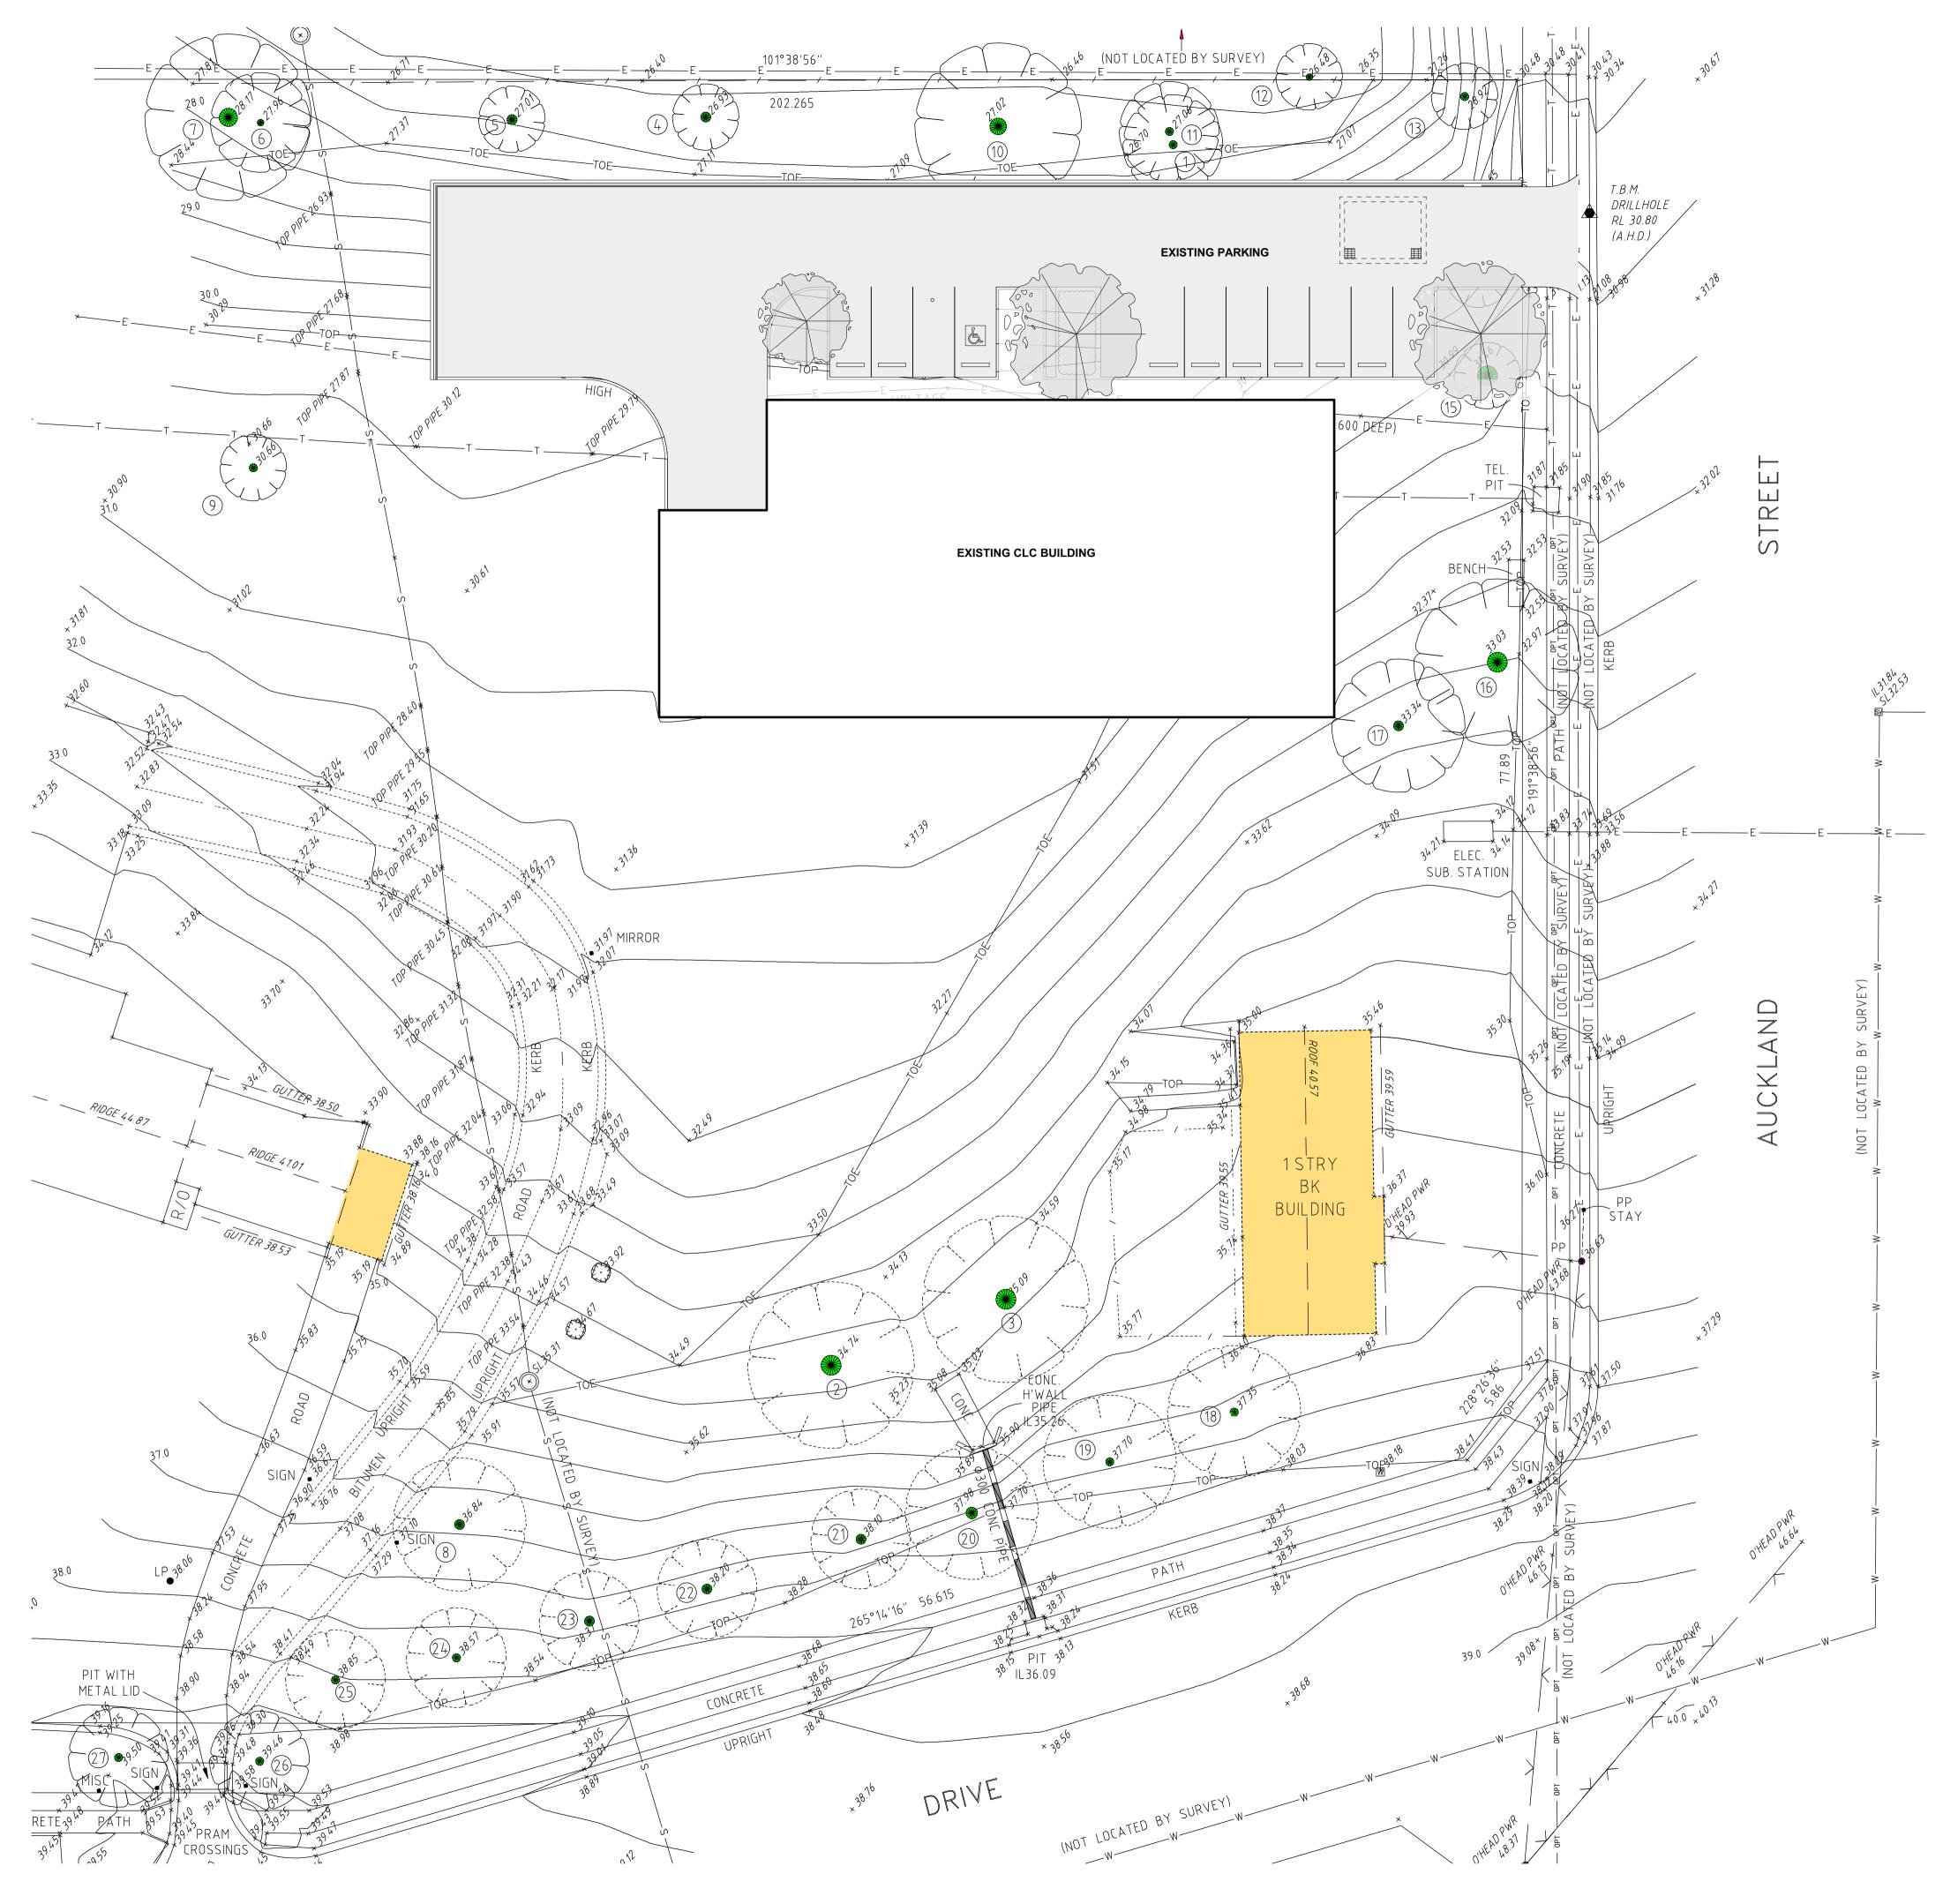

Australian Standards & relevant Authorities requirements. Local Government requirements.

EXISTING BUILDING STRUCTURE TO BE DEMOLISHED

EXISTING TREES TO BE DEMOLISHED

\_ \_ \_ \_ \_ \_ \_ \_ \_ \_ \_ \_ \_

EXISTING STRUCTURE TO BE DEMOLISHED

Nominated Architect - Alistair Ross Gardner (Reg No. 3949)

A.C.N. 104 476 833