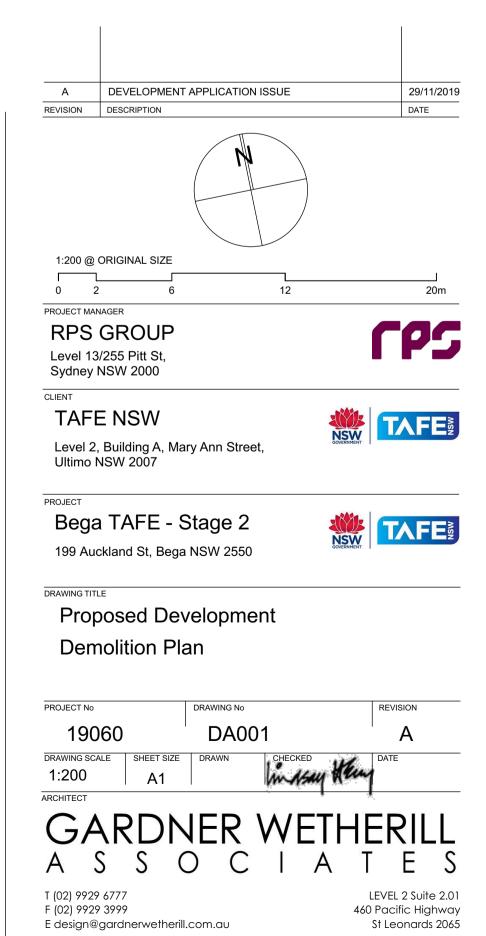

BIMcloud: GWABIM2 - BIMcloud Basic for ARCHICAD 22/19060\_Bega TAFE - Master-Concept Design

Copyright © All Rights Reserved. This Drawing may not be reproduced or transmitted in any form or by any means in part or in whole without permission of Gardner Wetherill & Associates Pty Ltd. All Levels and Dimensions to be verified prior to the commencement of work.

Use figured dimensions only. Do not scale. Refer any discrepancies and/or ommissions to the Architect prior to proceeding with the works. All work designed to comply with current: NCC Building Code of Australia, Acts & Regulations.

Australian Standards & relevant Authorities requirements. Local Government requirements.

EXISTING BUILDING STRUCTURE TO BE DEMOLISHED

EXISTING TREES TO BE DEMOLISHED

\_ \_ \_ \_ \_ \_ \_ \_ \_ \_ \_ \_ \_

EXISTING STRUCTURE TO BE DEMOLISHED

Nominated Architect - Alistair Ross Gardner (Reg No. 3949)

A.C.N. 104 476 833